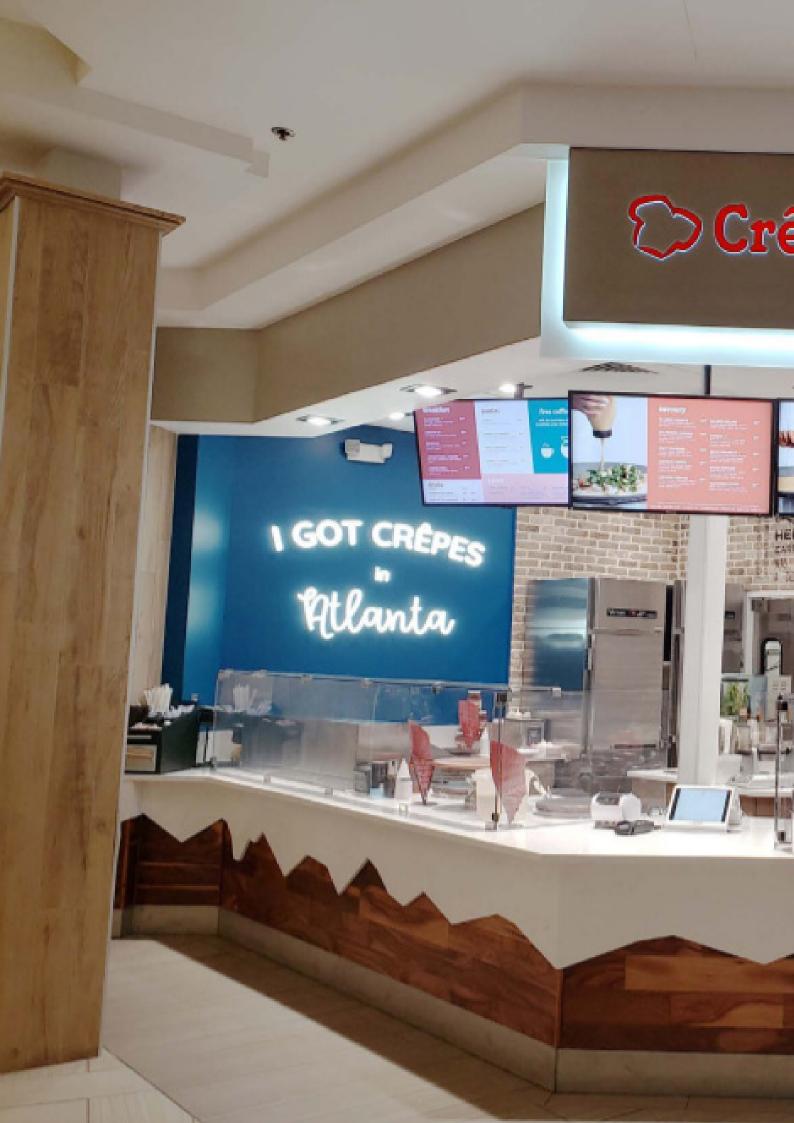

Located mainly in major shopping centres our Crepe Delicious stores have seating areas to accommodate our customers. This offers a more comfortable and relaxed environment in which you can enjoy your crepe.