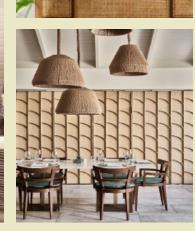

Its name taken from a pastime recipe favored by many generations, "Manoosha" reflects a taste for tradition delivered in a contemporary fashion.

At the heart of every "Manoosha" restaurant, you'll find a brick oven, in which all flavors are awakened, where crusts become irresistibly light and crisp, and toppings become perfectly, mouthwateringly caramelized. Set amidst a motif of colorful olive oil bottles entwined in a pattern reminiscent of an arabesque, the décor gives a relaxing modern atmosphere to the entire space.