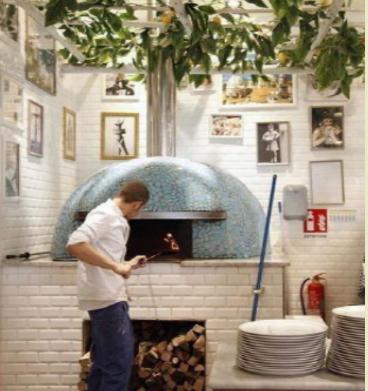

Its name taken from a pastime recipe favored by many generations, "Manoosha" reflects a taste for tradition delivered in a contemporary fashion.

At the heart of every "Manoosha" restaurant, you'll find a brick oven, in which all flavors are awakened, where crusts become irresistibly light and crisp, and toppings become perfectly, mouthwateringly caramelized. Set amidst a motif of colorful olive oil bottles entwined in a pattern reminiscent of an arabesque, the décor gives a relaxing modern atmosphere to the entire space.