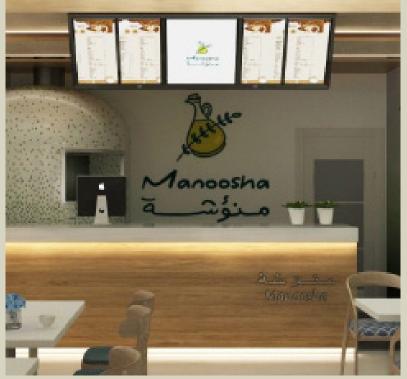

Its name taken from a pastime recipe favored by many generations, "Manoosha" reflects a taste for tradition delivered in a contemporary fashion.

At the heart of every "Manoosha" restaurant, you'll find a brick oven, in which all flavors are awakened, where crusts become irresistibly light and crisp, and toppings become perfectly, mouthwateringly caramelized. Set amidst a motif of colorful olive oil bottles entwined in a pattern reminiscent of an arabesque, the décor gives a relaxing modern atmosphere to the entire space.

Manoosha Express is mainly a carry out and delivery concept with seating capacity limited to maximum.

Manoosha opened its first outlet in 2001 in Riyadh, Saudi Arabia and is currently operating 21 branches in different regions across the Kingdom.