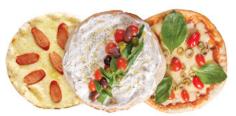

Its name taken from a pastime recipe favored by many generations, "Manoosha" reflects a taste for tradition delivered in a contemporary fashion.

At the heart of every "Manoosha" restaurant, you'll find a brick oven, in which all flavors are awakened, where crusts become irresistibly light and crisp, and toppings become perfectly, mouthwateringly caramelized. Set amidst a motif of colorful olive oil bottles entwined in a pattern reminiscent of an arabesque, the décor gives a relaxing modern atmosphere to the entire space.

### Flat Bread Pizzas (all Squared shape)

| Kafta                         | 00 |
|-------------------------------|----|
| Milano                        | 00 |
| ChicKen TiKKa                 | 00 |
| ChicKen Pesto                 | 00 |
| Cheese & Zaatar               | 00 |
| Aubergine & Goat cheese Rocca | 00 |