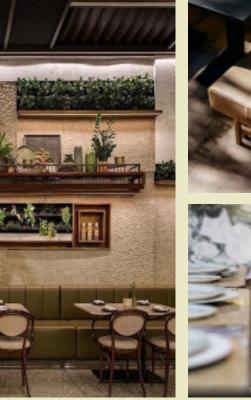

Its name taken from a pastime recipe favored by many generations, "Manoosha" reflects a taste for tradition delivered in a contemporary fashion.

At the heart of every "Manoosha" restaurant, you'll find a brick oven, in which all flavors are awakened, where crusts become irresistibly light and crisp, and toppings become perfectly, mouthwateringly caramelized. Set amidst a motif of colorful olive oil bottles entwined in a pattern reminiscent of an arabesque, the décor gives a relaxing modern atmosphere to the entire space.

Manoosha Express is mainly a carry out and delivery concept with seating capacity limited to maximum.

Manoosha opened its first outlet in 2001 in Riyadh, Saudi Arabia and is currently operating 21 branches in different regions across the Kingdom.