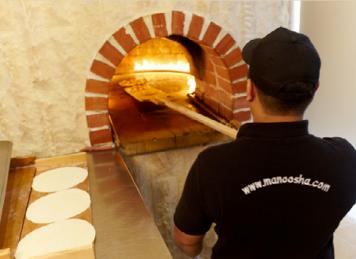

Its name taken from a pastime recipe favored by many generations, "Manoosha" reflects a taste for tradition delivered in a contemporary fashion.

At the heart of every "Manoosha" restaurant, you'll find a brick oven, in which all flavors are awakened, where crusts become irresistibly light and crisp, and toppings become perfectly, mouthwateringly caramelized. Set amidst a motif of colorful olive oil bottles entwined in a pattern reminiscent of an arabesque, the décor gives a relaxing modern atmosphere to the entire space.

Manoosha Express is mainly a carry out and delivery concept with seating capacity limited to maximum.

Manoosha opened its first outlet in 2001 in Riyadh, Saudi Arabia and is currently operating 21 branches in different regions across the Kingdom.