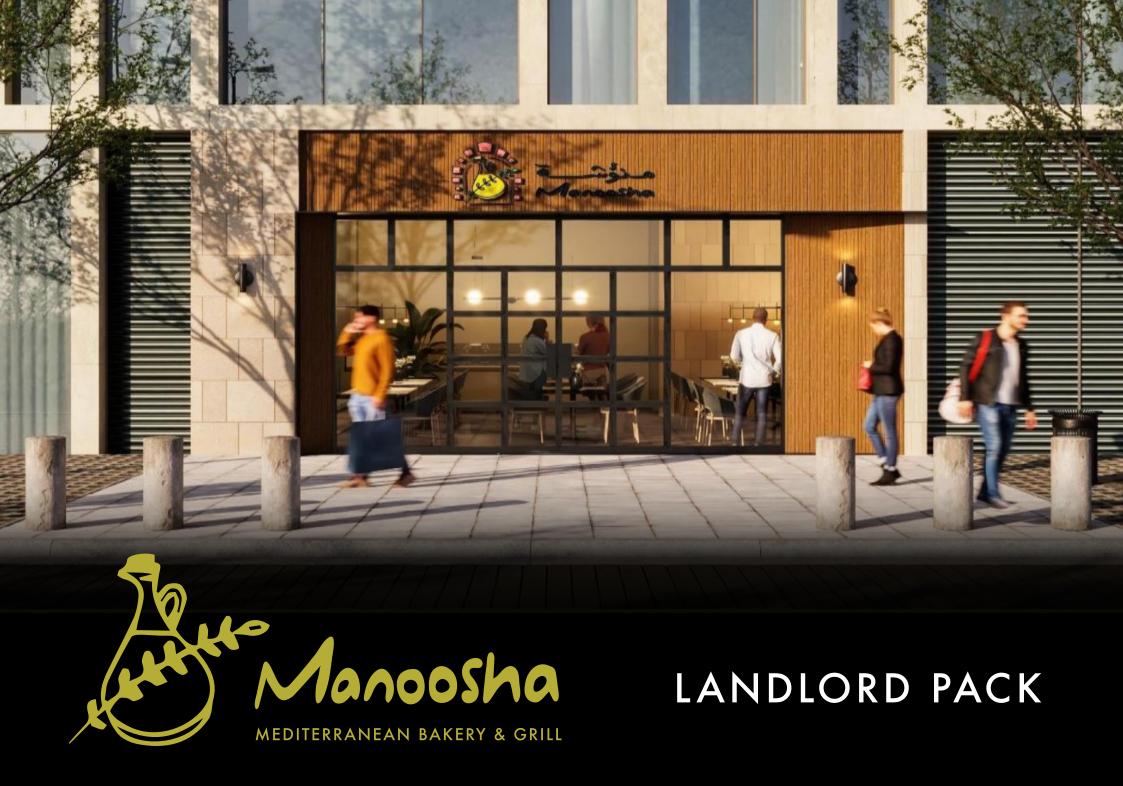

Its name taken from a pastime recipe favored by many generations, "Manoosha" reflects a taste for tradition delivered in a contemporary fashion.

At the heart of every "Manoosha" restaurant, you'll find a brick oven, in which all flavors are awakened, where crusts become irresistibly light and crisp, and toppings become perfectly, mouthwateringly caramelized. Set amidst a motif of colorful olive oil bottles entwined in a pattern reminiscent of an arabesque, the décor gives a relaxing modern atmosphere to the entire space.

Manoosha Express is mainly a carry out and delivery concept with seating capacity limited to maximum.

Manoosha opened its first outlet in 2001 in Riyadh, Saudi Arabia and is currently operating 21 branches in different regions across the Kingdom.