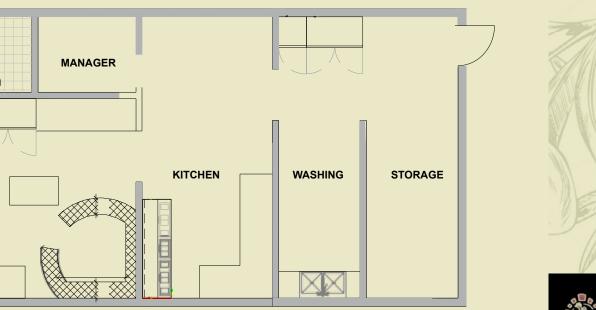

194

the partie in function making m

The company operates in two shifts between 7.30 am to 12 am with an average of 5 employees per shift. Manoosha Café offers larger menu variety that includes oven baked goods such as flat bread, pizzas, Lebanese mezza, baked casserole, Middle Eastern Grilled chicken and meat, fresh juices, and variety of desserts and side dishes.